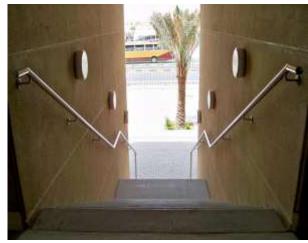

Wall mounted handrails

Glass balcony railing

Stainless steel & glass staircase

Glass & wood railing

Aluminium and glass railing

Stainless steel & glass railing

Stainless steel & glass railing

Stainless steel & glass railing