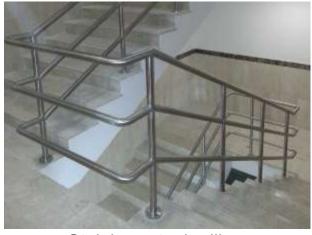

Wall mounted handrails

Glass balcony railing

Stainless steel & glass staircase

Glass & wood railing

Aluminium and glass railing

Stainless steel & glass railing

Stainless steel & glass railing

Stainless steel & glass railing