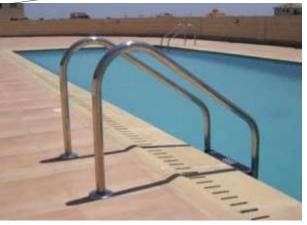

Steel & wood step spiral staircase

Stainless steel ladder

Composite wooden jetty railing

Wrought Iron window grills

Swimming pool safety railing

Swimming pool guide rail

Stainless steel railing gate

Glass & stainless steel guard