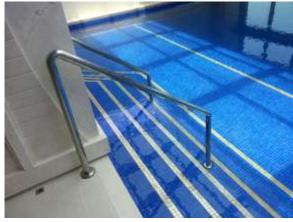

Steel & wood step spiral staircase

Stainless steel ladder

Composite wooden jetty railing

Wrought Iron window grills

Swimming pool safety railing

Swimming pool guide rail

Stainless steel railing gate

Glass & stainless steel guard