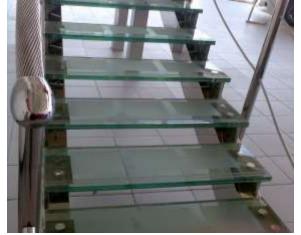

Wall mounted handrails

Glass balcony railing

Stainless steel & glass staircase

Glass & wood railing

Aluminium and glass railing

Stainless steel & glass railing

Stainless steel & glass railing

Stainless steel & glass railing