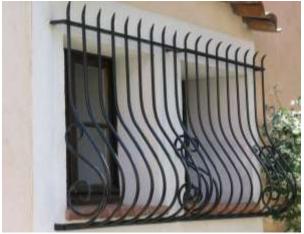

Steel & wood step spiral staircase

Stainless steel ladder

Composite wooden jetty railing

Wrought Iron window grills

Swimming pool safety railing

Swimming pool guide rail

Stainless steel railing gate

Glass & stainless steel guard