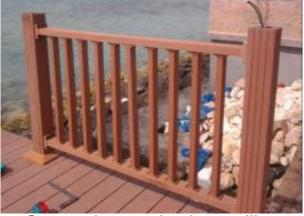

Steel & wood step spiral staircase

Stainless steel ladder

Composite wooden jetty railing

Wrought Iron window grills

Swimming pool safety railing

Swimming pool guide rail

Stainless steel railing gate

Glass & stainless steel guard